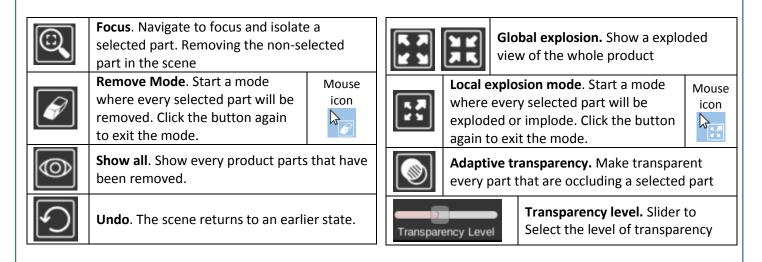

# **Occlusion Management Panel**

## - Selection Panel

**Hierarchy selection.** Choose the hierarchical level for the selection

**Labelling Mode.** Add label with the name of the selected part, linked to that part.